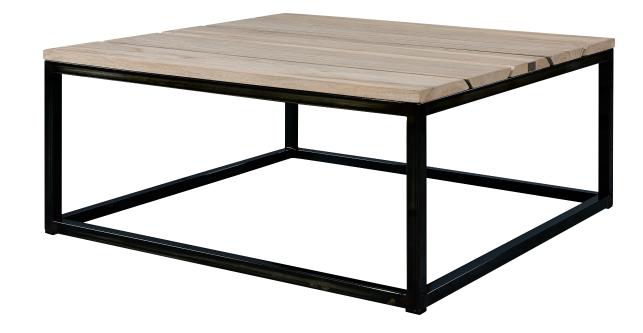

## ANSON OUTDOOR SQUARE COFFEE TABLE

## WOODEN FURNITURE

Wooden furniture with a sense of style. Whether you prefer a rustic look or a well polished surface, our wood brings natural style and texture to any space.

The **Anson Outdoor Range** features a wooden teak top with a black aluminium base.

## SPECIFICATIONS

Item Code: A9528 Size: 100cm (W) x 100cm (D) x 45cm (H) Material: Teak & Powder Coated Aluminium Colour: Instant Charcoal & Black

Since 1969 AAVA 69 REG. TRADEMARE BY ARTWOOD

San Diego 3 Seater Sofa