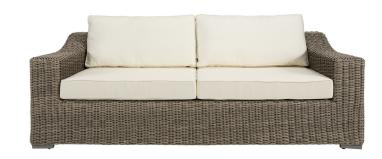

## SPECIFICATIONS

Item Code: A9528 Size: 100cm (W) x 100cm (D) x 45cm (H) Material: Teak & Powder Coated Aluminium Colour: Instant Charcoal & Black

Since 1969 AAVA 69 REG. TRADEMARE BY ARTWOOD

San Diego 3 Seater Sofa