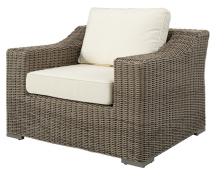

DIFFERENT WAYS OF LIVING

## ANSON OUTDOOR SQUARE COFFEE TABLE

## WOODEN FURNITURE

Wooden furniture with a sense of style. Whether you prefer a rustic look or a well polished surface, our wood brings natural style and texture to any space.

The **Anson Outdoor Range** features a wooden teak top with a black aluminium base.



## MAKE IT A SET WITH PIECES FROM OUR ARTWOOD ALL WEATHER WICKER RANGE

## SPECIFICATIONS

Item Code: A9528 Size: 100cm (W) x 100cm (D) x 45cm (H) Material: Teak & Powder Coated Aluminium Colour: Instant Charcoal & Black





Since 1969 AAVA 69 REG. TRADEMARE BY ARTWOOD

San Diego 3 Seater Sofa

San Diego Single Seater