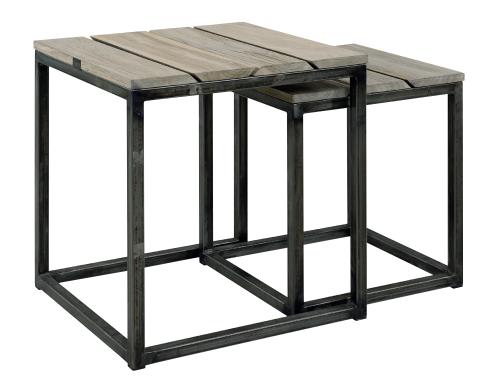

## ANSON OUTDOOR SIDE TABLE SET OF 2

## WOODEN FURNITURE

Wooden furniture with a sense of style. Whether you prefer a rustic look or a well polished surface, our wood brings natural style and texture to any space. The **Anson Outdoor Range** features a wooden

teak top with a black aluminium base.

## SPECIFICATIONS

Item Code: A9518

Size: Large - 50cm (W) x 50cm (D) x 55cm (H) Small - 41cm (W) x 41cm (D) x 47cm (H)

Material: Teak & Powder Coated Aluminium Colour: Instant Charcoal & Black