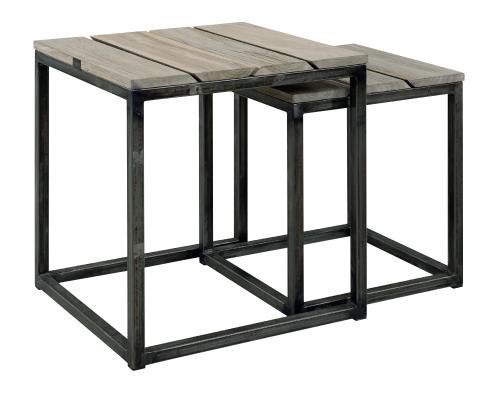

## ANSON OUTDOOR SIDE TABLE SET OF 2

## WOODEN FURNITURE

Wooden furniture with a sense of style. Whether you prefer a rustic look or a well polished surface, our wood brings natural style and texture to any space. The **Anson Outdoor Range** features a wooden

teak top with a black aluminium base.

## SPECIFICATIONS

Item Code: A9518

Size: Large - 50cm (W) x 50cm (D) x 55cm (H) Small - 41cm (W) x 41cm (D) x 47cm (H)

Material: Teak & Powder Coated Aluminium Colour: Instant Charcoal & Black