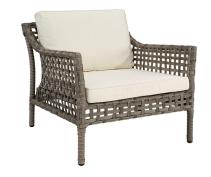

#### MAKE IT A SET WITH THESE PIECES FROM THE ARTWOOD COLLECTION

Santa Monica Armchair

Santa Monica 3 Seater Sofa