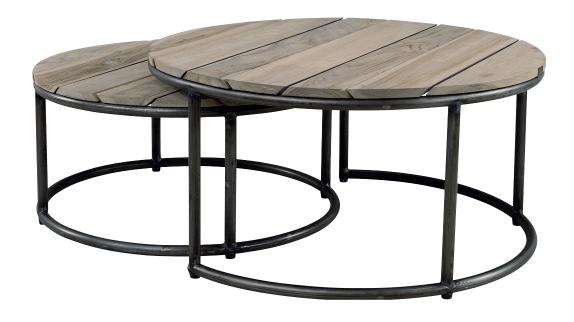

# ANSON ROUND COFFEE TABLE - SET OF 2

#### **WOODEN FURNITURE**

Wooden furniture with a sense of style. Whether you prefer a rustic look or a well polished surface, our wood brings natural style and texture to any space.

The **Anson Outdoor Range** features a wooden teak top with a black aluminium base.

### **SPECIFICATIONS**

Item Code: A9517

Size: Large - 90cm (D) x 45cm (H)

Small - 75cm (D) x 38cm (H)

Material: Teak & Powder Coated Aluminium

Colour: Instant Charcoal & Black