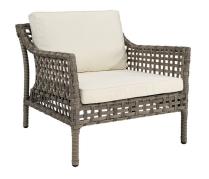

#### MAKE IT A SET WITH THESE PIECES FROM THE ARTWOOD COLLECTION

Santa Monica Armchair

Santa Monica 3 Seater Sofa