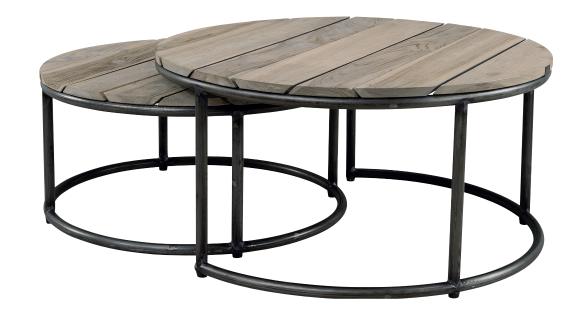

# ANSON ROUND COFFEE TABLE - SET OF 2

#### **WOODEN FURNITURE**

Wooden furniture with a sense of style. Whether you prefer a rustic look or a well polished surface, our wood brings natural style and texture to any space.

The **Anson Outdoor Range** features a wooden teak top with a black aluminium base.

### **SPECIFICATIONS**

Item Code: A9517

Size: Large - 90cm (D) x 45cm (H)

Small - 75cm (D) x 38cm (H)

Material: Teak & Powder Coated Aluminium

Colour: Instant Charcoal & Black