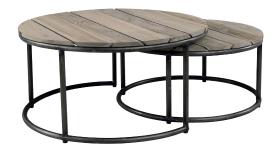

## OTHER COFFEE TABLES IN THE ANSON OUTDOOR COLLECTION

## SPECIFICATIONS

Item Code: A9519 Size: 130cm (W) x 70cm (D) x 45cm (H) Material: Teak & Powder Coated Aluminium Colour: Instant Charcoal & Black

A9528 Anson Outdoor Square Coffee Table

A9517 Anson Outdoor Round Coffee Table Set of 2