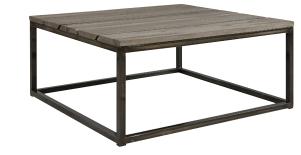

## OTHER COFFEE TABLES IN THE ANSON OUTDOOR COLLECTION

## SPECIFICATIONS

Item Code: A9519 Size: 130cm (W) x 70cm (D) x 45cm (H) Material: Teak & Powder Coated Aluminium Colour: Instant Charcoal & Black

A9528 Anson Outdoor Square Coffee Table

A9517 Anson Outdoor Round Coffee Table Set of 2