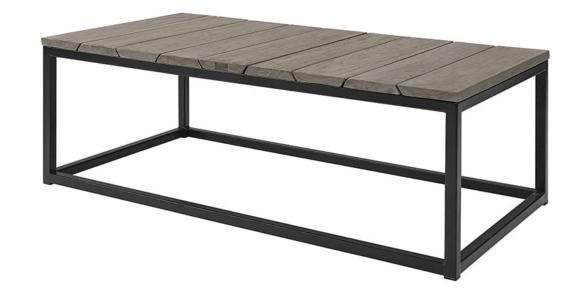

## ANSON OUTDOOR RECTANGLE COFFEE TABLE

## WOODEN FURNITURE

Wooden furniture with a sense of style. Whether you prefer a rustic look or a well polished surface, our wood brings natural style and texture to any space.

The **Anson Outdoor Range** features a wooden teak top with a black aluminium base.

## SPECIFICATIONS

Item Code: A9519 Size: 130cm (W) x 70cm (D) x 45cm (H) Material: Teak & Powder Coated Aluminium Colour: Instant Charcoal & Black

A9528 Anson Outdoor Square Coffee Table

A9517 Anson Outdoor Round Coffee Table Set of 2