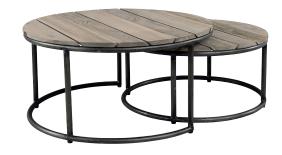

## OTHER COFFEE TABLES FROM THE ANSON OUTDOOR RANGE

A9528 Anson Outdoor Square Coffee Table

A9517 Anson Outdoor Round Coffee Table Set of 2