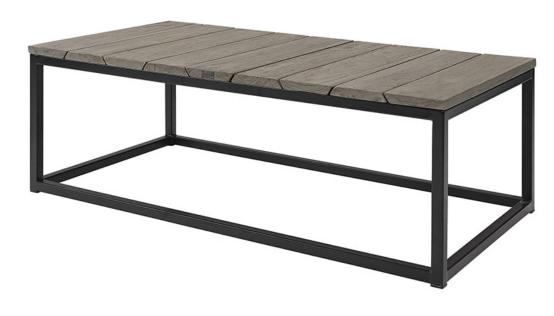

## ANSON OUTDOOR RECTANGLE COFFEE TABLE

## **WOODEN FURNITURE**

Wooden furniture with a sense of style. Whether you prefer a rustic look or a well polished surface, our wood brings natural style and texture to any space.

The **Anson Outdoor Range** features a wooden teak top with a black aluminium base.

## **SPECIFICATIONS**

Item Code: A9519

Size: 130cm (W) x 70cm (D) x 45cm (H)

Material: Teak & Powder Coated Aluminium

Colour: Instant Charcoal & Black